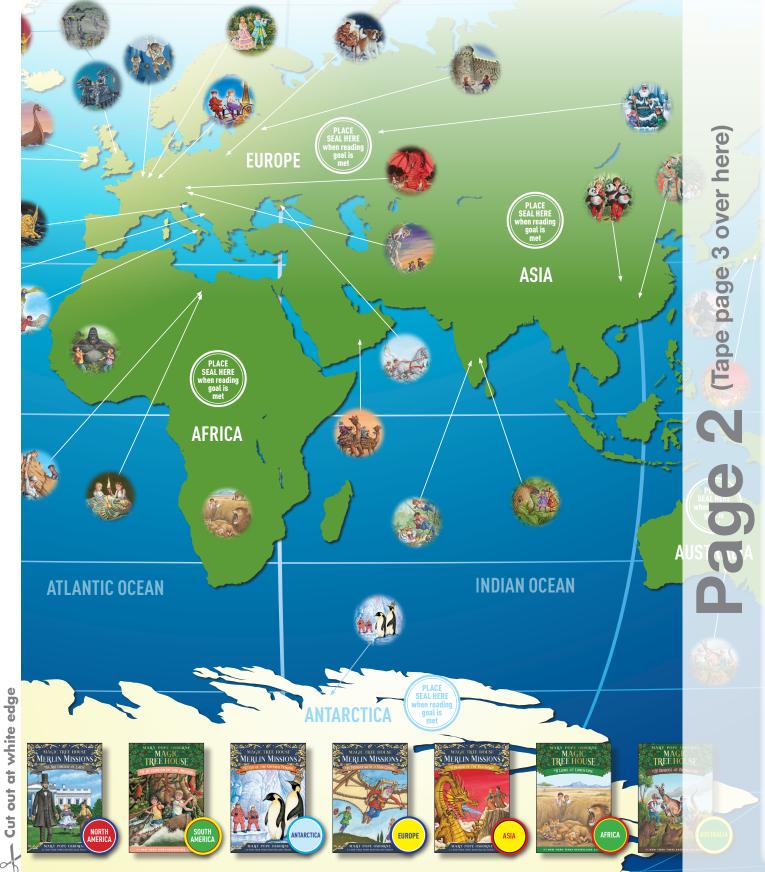

## MAGIC TREE HOUSE® Rea

We're taking adventures with Jack and Annie by reading books set on each contine

## Read Around the World Clas

h continent. Our goal is to become official Magic Tree House World Travelers.

## lassroom Challenge!

lers.

Teachers: Place check marks in the tracker below as your students accomplish their reading goals. Paste the accompanying seals on the map when the classroom goals for each continent are met.

Paste the accompanying seals on the map when the classroom goals for each continent are met.

USTRA